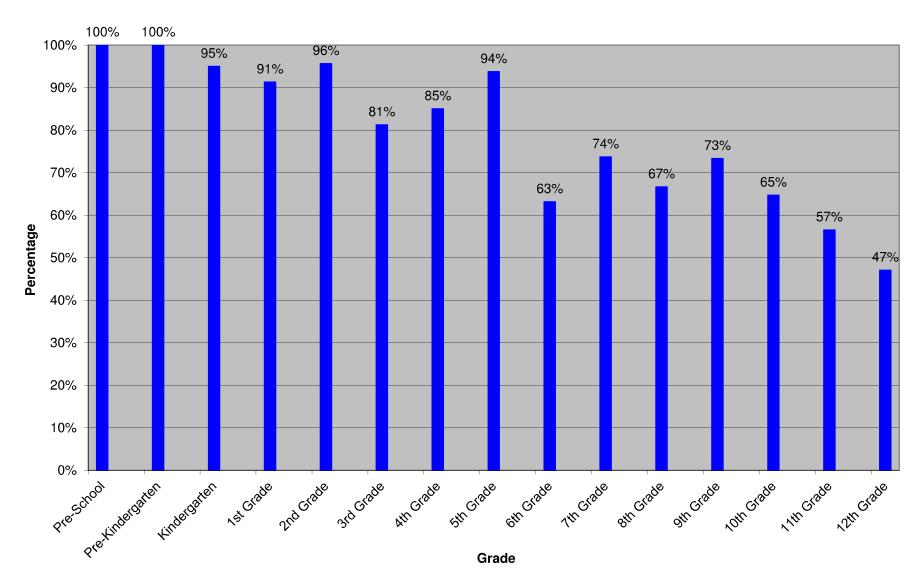

#### Principal's Report

- 1. Upcoming Calendar/Events
- 2. Enrollment Update
- 3. NSCAS Results